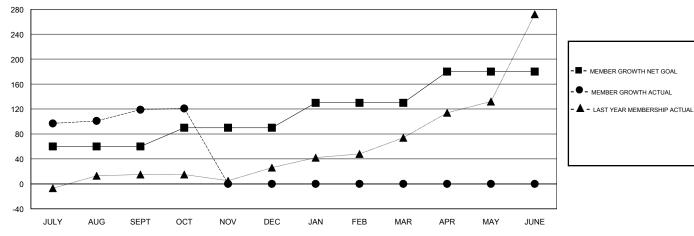

### GOALS AND ACTUAL MEMBERS CUMULATIVE

| DROPPED CLUBS: 0  DROPPED MEMBERS |    | 19 CLUBS OF 80 ADDED 1 OR MORE<br>NEW MEMBERS | GENDER DISTRIBUTION  MALE 1,312 (67.63%)  FEMALE 628 (32.37%)  Women Percentage Fiscal Year Goal: 40% |     |
|-----------------------------------|----|-----------------------------------------------|-------------------------------------------------------------------------------------------------------|-----|
| DECEASED                          | 2  | CLICK HERE FOR CUMULATIVE  MEMBERSHIP DATA    | TOTAL FAMILY UNIT MEMBERS                                                                             | 126 |
| CLUB CANCELLED                    | 0  |                                               |                                                                                                       | 66  |
| OTHER                             | 18 |                                               | FAMILY MEMBERS PAYING HALF DUES                                                                       | 00  |
| TOTAL                             | 20 |                                               |                                                                                                       |     |