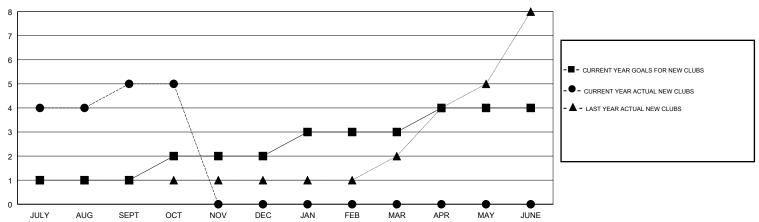

# MONTHLY MEMBERSHIP PROGRESS REPORT

### District 404 B1

Results as of: 10/31/2018

#### **LOCATION NIGERIA BASSEY EDEM GMT CA** Clubs Members RESULTS FOR 2018-2019 RESULTS FOR 2018-2019 NEW CLUB GOAL NEW CLUBS DROPPED CLUBS MEMBER GROWTH NET MEMBER GROWTH DROPPED QUARTER QUARTER GOAL ACTUAL MEMBERS ACTUAL (including transfers) 5 0 60 140 20 JULY/AUG/SEPT JULY/AUG/SEPT 0 0 30 2 0 OCT/NOV/DEC OCT/NOV/DEC 0 0 0 0 1 40 JAN/FEB/MAR JAN/FEB/MAR 0 0 0 0 50 APR/MAY/JUNE APR/MAY/JUNE

## GOALS AND ACTUAL NEW CLUBS CUMULATIVE



### GOALS AND ACTUAL MEMBERS CUMULATIVE



| DROPPED CLUBS: 0  DROPPED MEMBERS |    | 19 CLUBS OF 80 ADDED 1 OR MORE<br>NEW MEMBERS | GENDER DISTRIBUTION  MALE 1,312 (67.63%)  FEMALE 628 (32.37%)  Women Percentage Fiscal Year Goal: 40% |     |
|-----------------------------------|----|-----------------------------------------------|-------------------------------------------------------------------------------------------------------|-----|
| DECEASED                          | 2  | CLICK HERE FOR CUMULATIVE  MEMBERSHIP DATA    | TOTAL FAMILY UNIT MEMBERS                                                                             | 126 |
| CLUB CANCELLED                    | 0  |                                               |